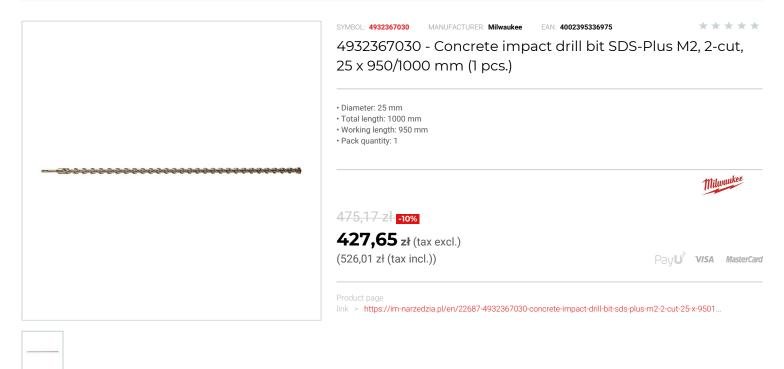

## FEATURES

| Symbol          | 4932367030 |
|-----------------|------------|
| L [mm]          | 1000.00    |
| D               | 25.00      |
| Тур             | 2-ostrzowe |
| Ilość elementów | 1          |
| Długość robocza | 950.00     |
| Uchwyt          | SDS-Plus   |