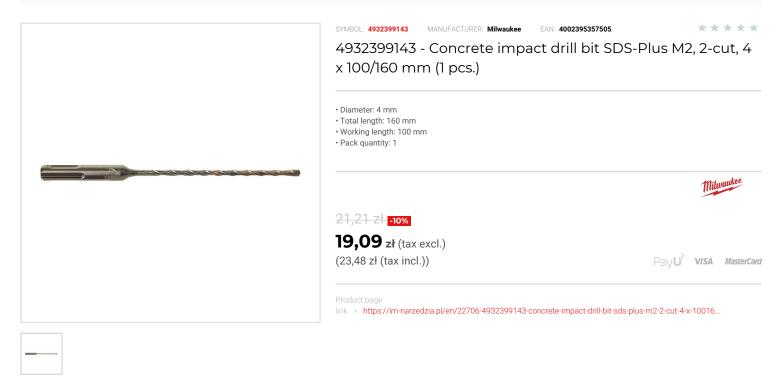

## FEATURES

| Symbol          | 4932399143 |
|-----------------|------------|
| L [mm]          | 160.00     |
| D               | 4.00       |
| Тур             | 2-ostrzowe |
| Ilość elementów | 1          |
| Długość robocza | 100.00     |
| Uchwyt          | SDS-Plus   |
|                 |            |