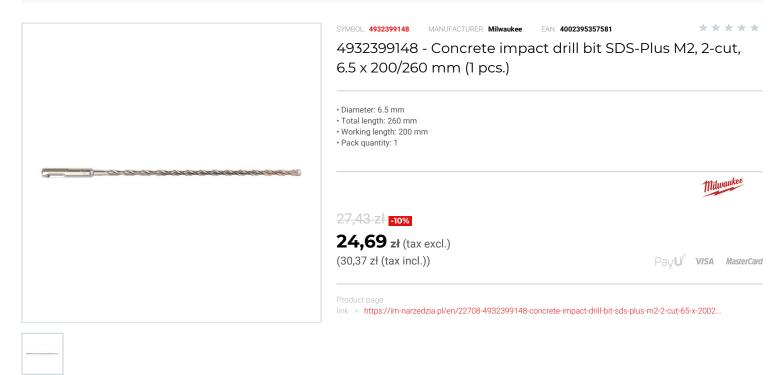

## FEATURES

| Symbol          | 4932399148 |
|-----------------|------------|
| L [mm]          | 260.00     |
| D               | 6.50       |
| Тур             | 2-ostrzowe |
| Ilość elementów | 1          |
| Długość robocza | 200.00     |
| Uchwyt          | SDS-Plus   |
|                 |            |