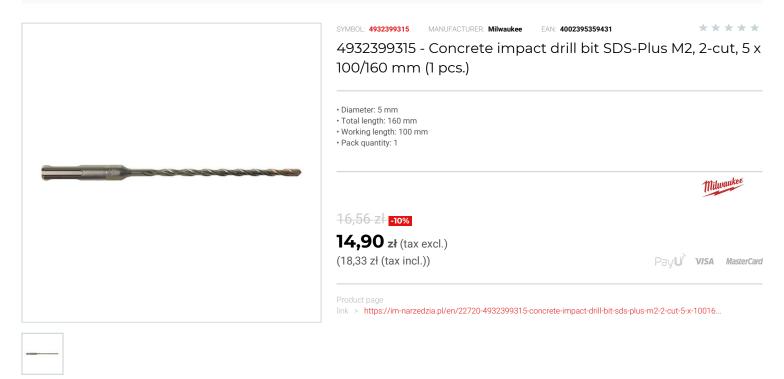

## FEATURES

| Symbol          | 4932399315 |
|-----------------|------------|
| L [mm]          | 160.00     |
| D               | 5.00       |
| Тур             | 2-ostrzowe |
| Ilość elementów | 1          |
| Długość robocza | 100.00     |
| Uchwyt          | SDS-Plus   |
|                 |            |