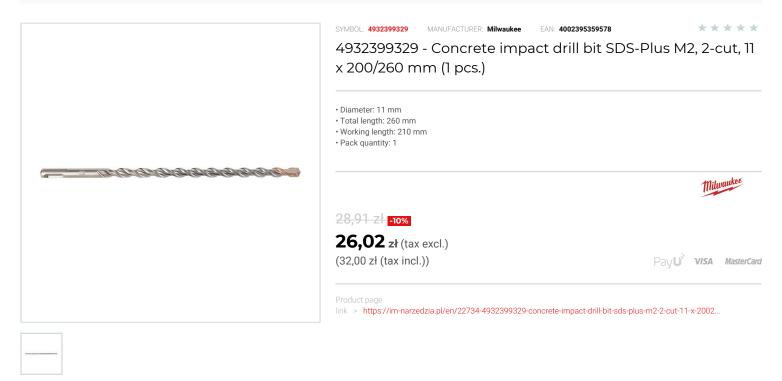

## FEATURES

| Symbol          | 4932399329 |
|-----------------|------------|
| L [mm]          | 260.00     |
| D               | 11.00      |
| Тур             | 2-ostrzowe |
| llość elementów | 1          |
| Długość robocza | 210.00     |
| Uchwyt          | SDS-Plus   |