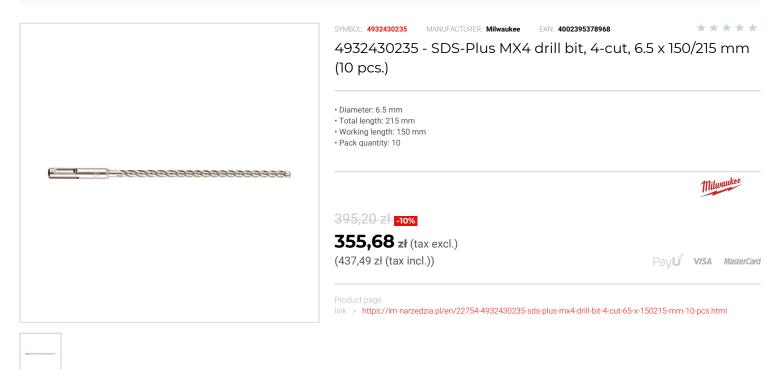

## FEATURES

| Symbol          | 4932430235 |
|-----------------|------------|
| L [mm]          | 215.00     |
| D               | 6.50       |
| Тур             | 4-ostrzowe |
| Ilość elementów | 10         |
| Długość robocza | 150.00     |
| Uchwyt          | SDS-Plus   |
|                 |            |