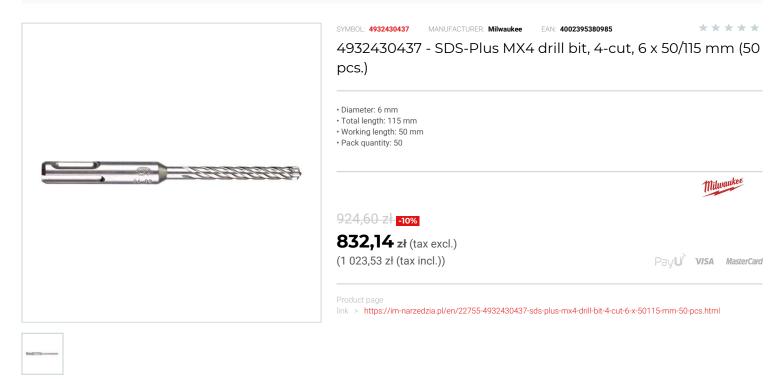

## FEATURES

| Symbol          | 4932430437 |
|-----------------|------------|
| L [mm]          | 115.00     |
| D               | 6.00       |
| Тур             | 4-ostrzowe |
| Ilość elementów | 50         |
| Długość robocza | 50.00      |
| Uchwyt          | SDS-Plus   |
|                 | 50.00      |