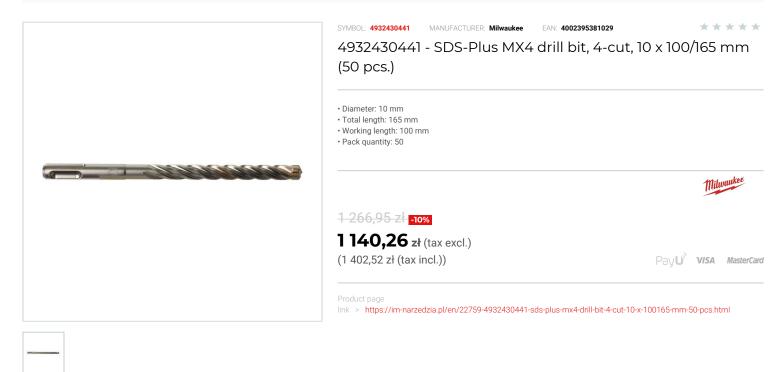

## FEATURES

Made in Germany

| Symbol          | 4932430441 |
|-----------------|------------|
| L [mm]          | 165.00     |
| D               | 10.00      |
| Тур             | 4-ostrzowe |
| Ilość elementów | 50         |
| Długość robocza | 100.00     |
| Uchwyt          | SDS-Plus   |
|                 |            |