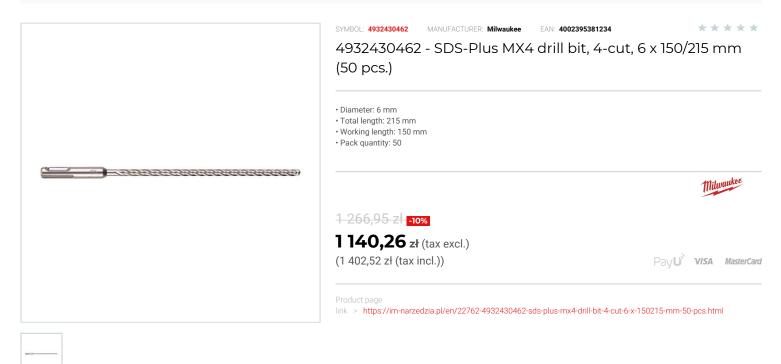

## FEATURES

| Symbol          | 4932430462 |
|-----------------|------------|
| L [mm]          | 215.00     |
| D               | 6.00       |
| Тур             | 4-ostrzowe |
| llość elementów | 50         |
| Długość robocza | 150.00     |
| Uchwyt          | SDS-Plus   |