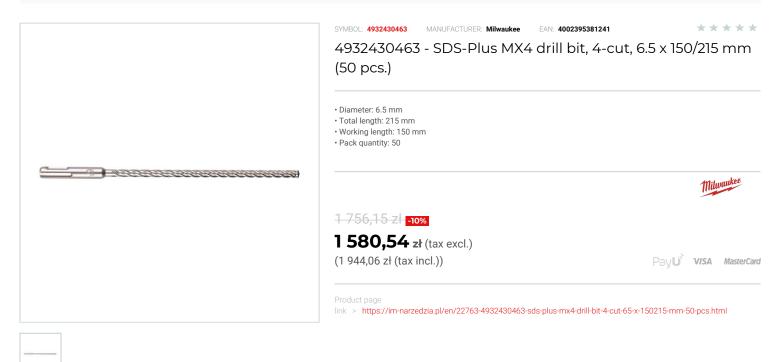

## FEATURES

| Symbol          | 4932430463 |
|-----------------|------------|
| L [mm]          | 215.00     |
| D               | 6.50       |
| Тур             | 4-ostrzowe |
| Ilość elementów | 50         |
| Długość robocza | 150.00     |
| Uchwyt          | SDS-Plus   |