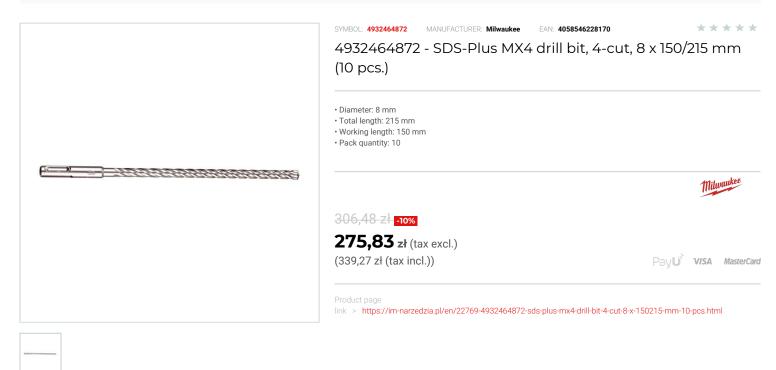

## FEATURES

| 4932464872 |  |
|------------|--|
| 215.00     |  |
| 8.00       |  |
| 4-ostrzowe |  |
| 10         |  |
| 150.00     |  |
| SDS-Plus   |  |
|            |  |