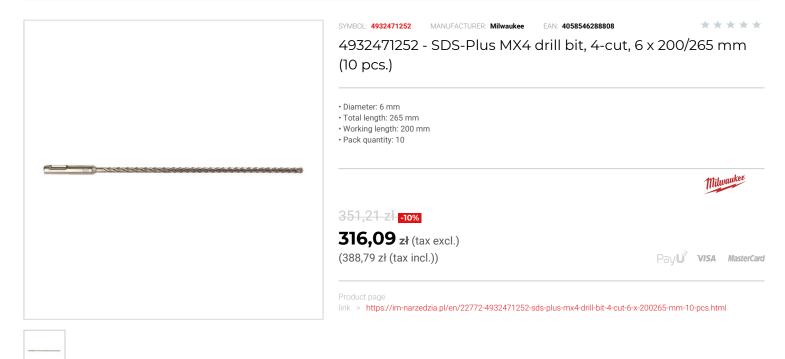

## FEATURES

| Symbol          | 4932471252 |
|-----------------|------------|
| L [mm]          | 265.00     |
| D               | 6.00       |
| Тур             | 4-ostrzowe |
| Ilość elementów | 10         |
| Długość robocza | 200.00     |
| Uchwyt          | SDS-Plus   |
|                 |            |