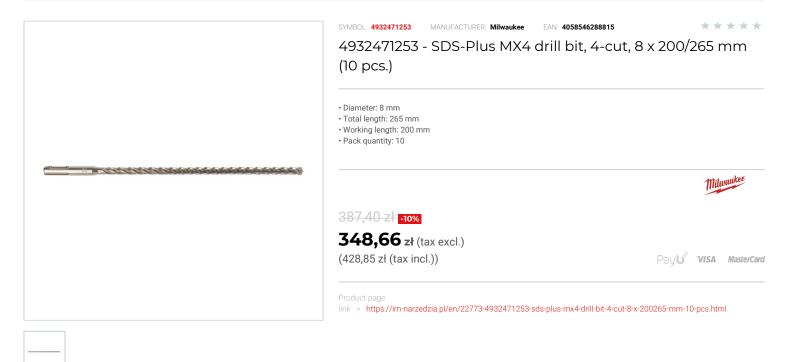

## FEATURES

| Symbol          | 4932471253 |
|-----------------|------------|
| L [mm]          | 265.00     |
| D               | 8.00       |
| Тур             | 4-ostrzowe |
| llość elementów | 10         |
| Długość robocza | 200.00     |
| Uchwyt          | SDS-Plus   |