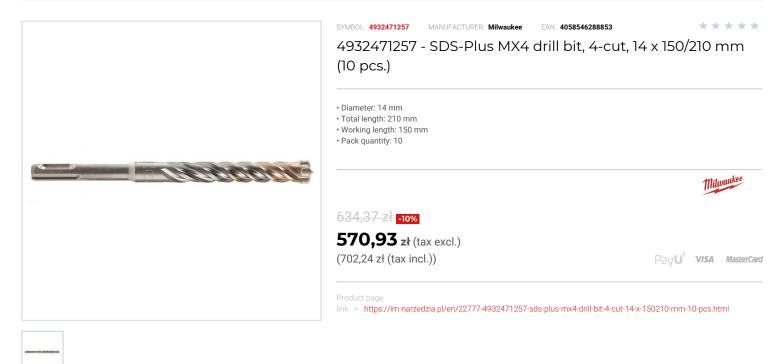

## FEATURES

Made in Germany

| 4932471257 |
|------------|
| 210.00     |
| 14.00      |
| 4-ostrzowe |
| 10         |
| 150.00     |
| SDS-Plus   |
|            |