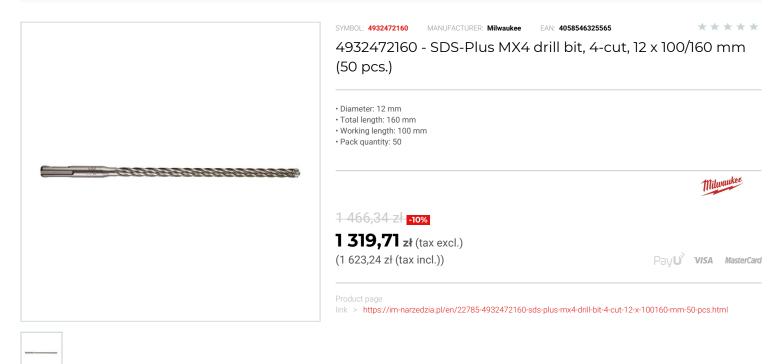

## FEATURES

| Symbol          | 4932472160 |
|-----------------|------------|
| L [mm]          | 160.00     |
| D               | 12.00      |
| Тур             | 4-ostrzowe |
| Ilość elementów | 50         |
| Długość robocza | 100.00     |
| Uchwyt          | SDS-Plus   |