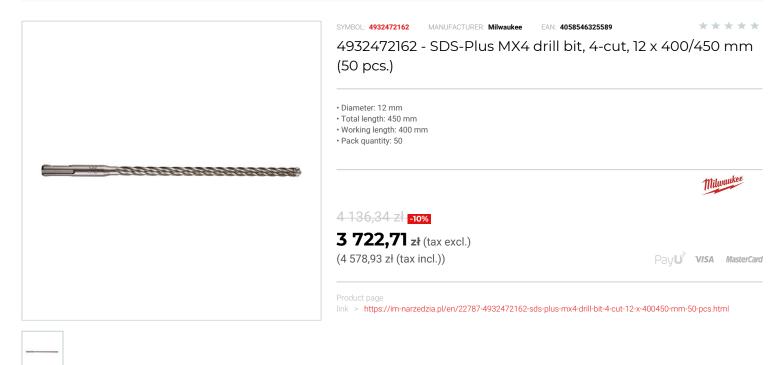

## FEATURES

| Symbol          | 4932472162 |
|-----------------|------------|
| L [mm]          | 450.00     |
| D               | 12.00      |
| Тур             | 4-ostrzowe |
| Ilość elementów | 50         |
| Długość robocza | 400.00     |
| Uchwyt          | SDS-Plus   |