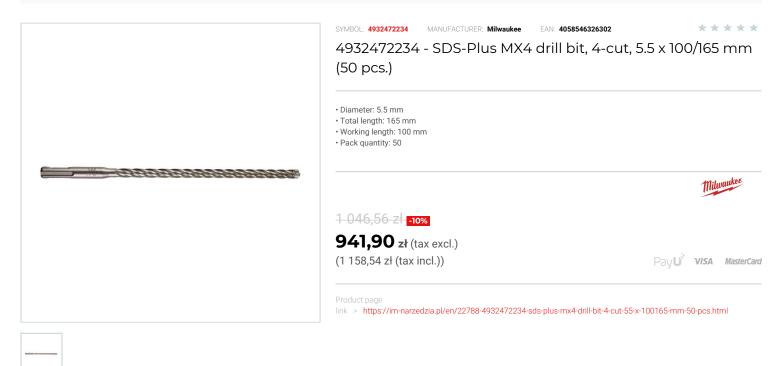

PARTNER W DOBORZE ROZWIĄZAŃ TECHNICZNYCH DLA PRZEMYSŁU I MOTORYZACJI

e > Cutting, drilling, abrasion > Drill bits > Concrete drill bits > SDS-PLUS

DESCRIPTION

- Symmetrical 4 cutter geometry (4x90°). Perfect round holes for optimal anchor fitting
- 4 flute geometry. The high volume 4 flute geometry ensures the optimum removal of dust and debris. Centering tip for easy spot drilling with pinpoint accuracy.
- Welded solid carbide tip on Ø 5-10 mm. Allows for wider flute entrance leading to increased speed.
- More carbide leads to a higher durability of the tip and higher lifetime.
- 4 breaker points pulverize material more efficiently for faster drilling.
  Enhanced rebar guards for an improved resistance when hitting rebar
- New variable flute design. Thin flute at the tip for maximum debris extraction, higher speed and less friciton.
  Thick flute at the base for higher stability and reduced bit breakage.
- Up to 20% more holes per battery charge vs 4 cutter drill bit in concrete and vs. previous generation.
- Made in Germany

## FEATURES

| 4932472234 |
|------------|
| 165.00     |
| 5.50       |
| 4-ostrzowe |
| 50         |
| 100.00     |
| SDS-Plus   |
|            |