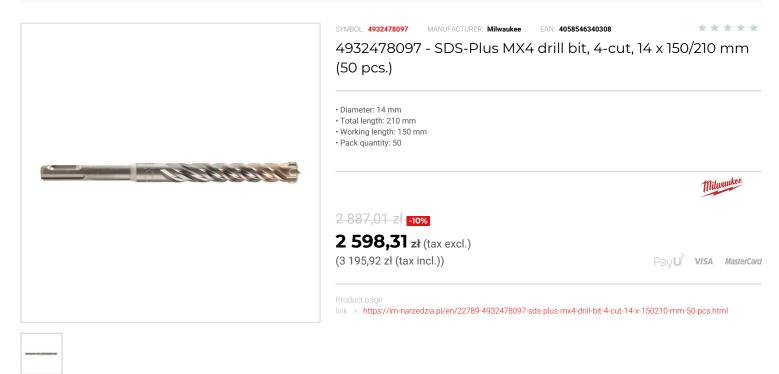

## FEATURES

| Symbol          | 4932478097 |
|-----------------|------------|
| L [mm]          | 210.00     |
| D               | 14.00      |
| Тур             | 4-ostrzowe |
| llość elementów | 50         |
| Długość robocza | 150.00     |
| Uchwyt          | SDS-Plus   |