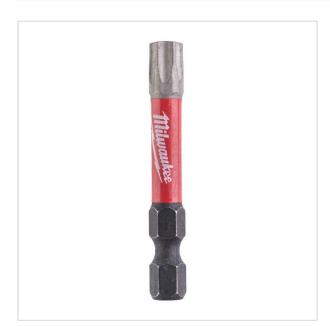

Home > Hand tools > Bits > Bits

SYMBOL: **4932430890** 

MANUFACTURER: Milwaukee EAN: 4002395385522

4932430890 - Impact bit Shockwave, TX40 x 50 mm (1 pcs.)

- Total length: 50 mm
- Pack quantity: 1

7,90 zł -10%

## DESCRIPTION

- Designed for use with impact drivers the SHOCKWAVE™ IMPACT DUTY accessory line is not only ideal for heavy duty impact applications, but also delivers a full system solution for all the user's drilling and fastening needs.
   Laser hardened WEAR GUARD TIP™ for improved wear resistance and protection of the fit over the life of the bit.

- SHOCK ZONE™ Geometry designed to flex:
  SHOCK ZONE™ reduces stress at the tip resulting in less tip breakages.
- The combination of the SHOCK ZONE<sup>™</sup> design and special heat treatment absorbs impacts and allows the bit to flex with spring like action.
   Custom engineered steel Milwaukee® custom metal formula makes the SHOCKWAVE<sup>™</sup> bits more resistant to shock from impacting.

## FEATURES

| Symbol          | 4932430890 |
|-----------------|------------|
| Rozmiar         | T40        |
| Wejście         | 1/4"       |
| L [mm]          | 50.00      |
| Тур             | Torx       |
| Ilość elementów | 1          |