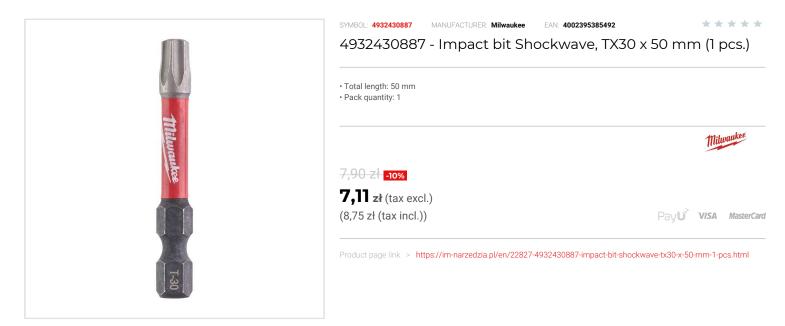

## DESCRIPTION

- Designed for use with impact drivers the SHOCKWAVE<sup>™</sup> IMPACT DUTY accessory line is not only ideal for heavy duty impact applications, but also delivers a full system solution for all the user's drilling and fastening needs.
  Laser hardened WEAR GUARD TIP<sup>™</sup> for improved wear resistance and protection of the fit over the life of the bit.

- SHOCK ZONE<sup>™</sup> Geometry designed to flex:
  SHOCK ZONE<sup>™</sup> reduces stress at the tip resulting in less tip breakages.
- The combination of the SHOCK ZONE<sup>®</sup> design and special heat treatment absorbs impacts and allows the bit to flex with spring like action.
  Custom engineered steel Milwaukee<sup>®</sup> custom metal formula makes the SHOCKWAVE<sup>®</sup> bits more resistant to shock from impacting.

## FEATURES

| Symbol          | 4932430887 |
|-----------------|------------|
| Rozmiar         | Т30        |
| Wejście         | 1/4"       |
| L [mm]          | 50.00      |
| Тур             | Torx       |
| Ilość elementów | 1          |