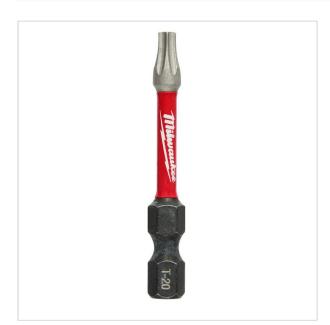

SYMBOL: 4932430876

MANUFACTURER: Milwaukee EAN: 4002395385386

4932430876 - Impact bit Shockwave, TX20 x 50 mm (1 pcs.)

- Total length: 50 mm
- Pack quantity: 1

7,90 zł -10%

**7,11** zł (tax excl.) (8,75 zł (tax incl.))

## FEATURES

| Symbol          | 4932430876 |
|-----------------|------------|
| Rozmiar         | T20        |
| Wejście         | 1/4"       |
| L [mm]          | 50.00      |
| Тур             | Torx       |
| Ilość elementów | 1          |