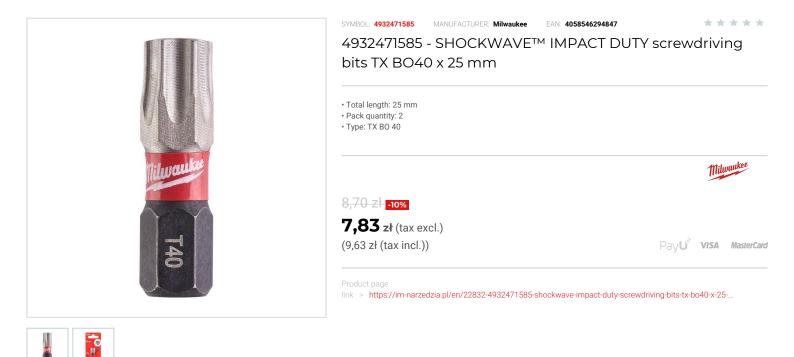

## FEATURES

| Symbol          | 4932471585 |
|-----------------|------------|
| Rozmiar         | T40        |
| Wejście         | 1/4"       |
| L [mm]          | 25.00      |
| Тур             | Torx BO    |
| Ilość elementów | 2          |