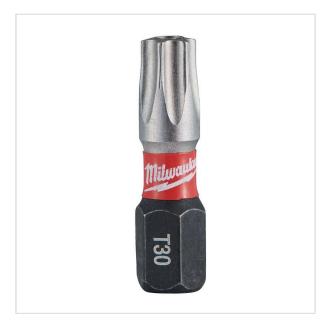

Home > Hand tools > Bits > Bits

SYMBOL: 4932471584 MANUFACTURER: Milwaukee

EAN: 4058546294830

4932471584 - SHOCKWAVE™ IMPACT DUTY screwdriving bits TX BO 30 x 25 mm

- Total length: 25 mm
- Pack quantity: 2
- Type: TX BO 30

## **FEATURES**

23-11-2024

| Symbol          | 4932471584 |
|-----------------|------------|
| Rozmiar         | T30        |
| Wejście         | 1/4"       |
| L [mm]          | 25.00      |
| Тур             | Torx BO    |
| Ilość elementów | 2          |