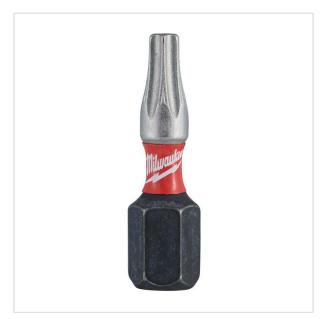

Home > Hand tools > Bits > Bits

SYMBOL: 4932471581

MANUFACTURER: Milwaukee

EAN: 4058546294809

4932471581 - SHOCKWAVE™ IMPACT DUTY screwdriving bits TX BO 15 x 25 mm

- Total length: 25 mm
- Pack quantity: 2
- Type: TX BO 15

## **FEATURES**

| Symbol          | 4932471581 |
|-----------------|------------|
| Rozmiar         | T15        |
| Wejście         | 1/4"       |
| L [mm]          | 25.00      |
| Тур             | Torx BO    |
| Ilość elementów | 2          |