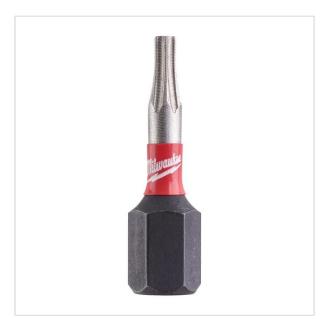

Home > Hand tools > Bits > Bits

SYMBOL: 4932471578 MANUFACTURER: Milwaukee

EAN: 4058546294779

4932471578 - SHOCKWAVE™ IMPACT DUTY screwdriving bits TX BO 8 x 25 mm

- Total length: 25 mm
- Pack quantity: 2
- Type: TX BO 8

## **FEATURES**

| Symbol          | 4932471578 |
|-----------------|------------|
| Rozmiar         | T8         |
| Wejście         | 1/4"       |
| L [mm]          | 25.00      |
| Тур             | Torx BO    |
| Ilość elementów | 2          |