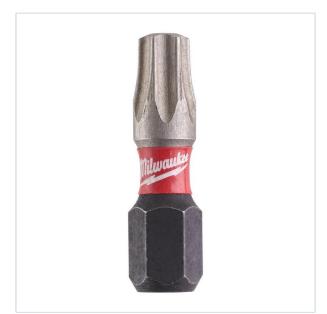

Home > Hand tools > Bits > Bits

SYMBOL: 4932430884

MANUFACTURER: Milwaukee EAN: 4002395385461

\*\*\*\*

4932430884 - Impact bit Shockwave, TX27 x 25 mm (2 pcs.)

- Total length: 25 mm
- Pack quantity: 2

8,90 zł -10%

## FEATURES

| Symbol          | 4932430884 |
|-----------------|------------|
| Rozmiar         | T27        |
| Wejście         | 1/4"       |
| L [mm]          | 25.00      |
| Тур             | Torx       |
| Ilość elementów | 2          |