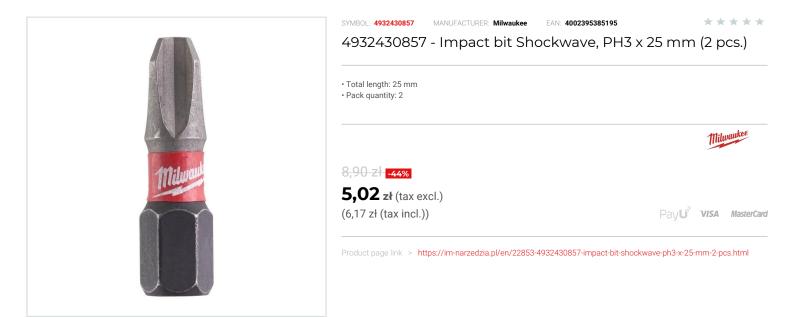

## DESCRIPTION

- Designed for use with impact drivers the SHOCKWAVE<sup>™</sup> IMPACT DUTY accessory line is not only ideal for heavy duty impact applications, but also delivers a full system solution for all the user's drilling and fastening needs.
  Laser hardened WEAR GUARD TIP<sup>™</sup> for improved wear resistance and protection of the fit over the life of the bit.

- SHOCK ZONE<sup>™</sup> Geometry designed to flex:
  SHOCK ZONE<sup>™</sup> reduces stress at the tip resulting in less tip breakages.
- The combination of the SHOCK ZONE<sup>®</sup> design and special heat treatment absorbs impacts and allows the bit to flex with spring like action.
  Custom engineered steel Milwaukee<sup>®</sup> custom metal formula makes the SHOCKWAVE<sup>®</sup> bits more resistant to shock from impacting.

## FEATURES

| Symbol          | 4932430857 |
|-----------------|------------|
| Rozmiar         | PH3        |
| Wejście         | 1/4"       |
| L [mm]          | 25.00      |
| Тур             | Philips    |
| Ilość elementów | 2          |