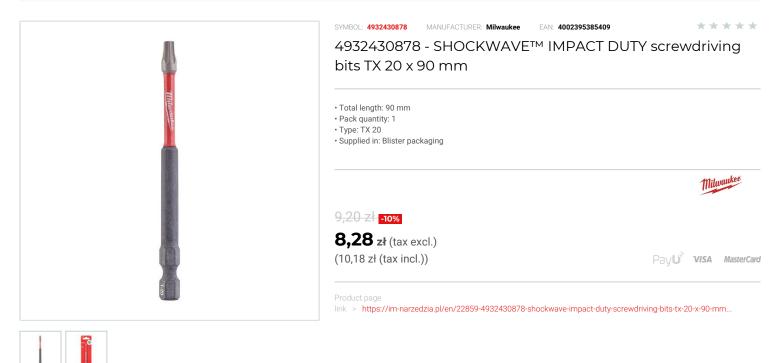

## DESCRIPTION

- Designed for use with impact drivers the SHOCKWAVE<sup>™</sup> IMPACT DUTY accessory line is not only ideal for heavy duty impact applications, but also delivers a full system solution for all the user's drilling and fastening needs.
  Laser hardened WEAR GUARD TIP<sup>™</sup> for improved wear resistance and protection of the fit over the life of the bit.
  SHOCK ZONE<sup>™</sup> Geometry designed to flex:
  SHOCK ZONE<sup>™</sup> reduces stress at the tip resulting in less tip breakages. The combination of the SHOCK ZONE<sup>™</sup> design and special heat treatment absorbs impacts and allows the bit to flex with spring like action.
  Custom engineered steel Milwaukee® custom metal formula makes the SHOCKWAVE<sup>™</sup> bits more resistant to shock from impacting.

## FEATURES

| Symbol          | 4932430878 |
|-----------------|------------|
| Rozmiar         | T20        |
| Wejście         | 1/4"       |
| L [mm]          | 90.00      |
| Тур             | Torx       |
| llość elementów | 1          |