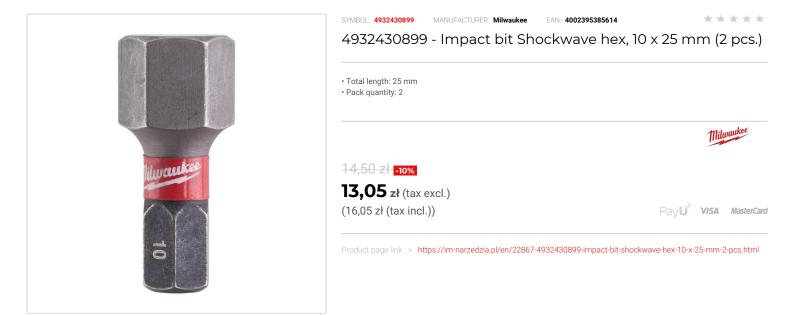

## FEATURES

| Symbol          | 4932430899 |
|-----------------|------------|
| Rozmiar [mm]    | 10.00      |
| Wejście         | 1/4"       |
| L [mm]          | 25.00      |
| Тур             | Hex        |
| llość elementów | 2          |