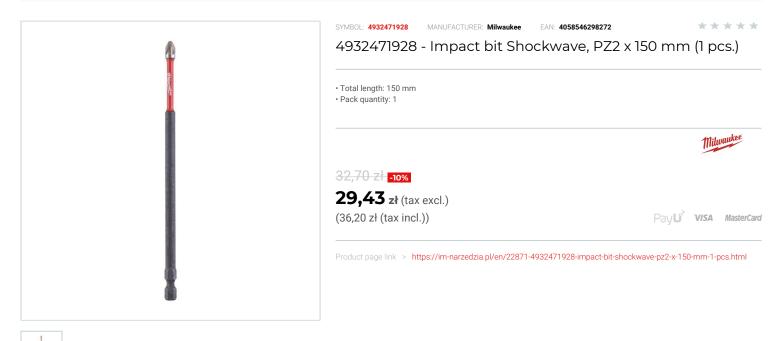

## FEATURES

| Symbol          | 4932471928 |
|-----------------|------------|
| Rozmiar         | PZ2        |
| Wejście         | 1/4"       |
| L [mm]          | 150.00     |
| Тур             | Pozidriv   |
| llość elementów | 1          |