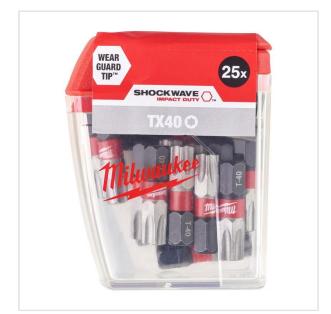

SYMBOL: **4932430889** 

MANUFACTURER: Milwaukee EAN: 4002395385515

4932430889 - Impact bit Shockwave, TX40 x 25 mm (25 pcs.)

- Total length: 25 mm
- Pack quantity: 25

68,30 zt -10%

**61,47** zł (tax excl.) (75,61 zł (tax incl.))

## DESCRIPTION

- Designed for use with impact drivers the SHOCKWAVE™ IMPACT DUTY accessory line is not only ideal for heavy duty impact applications, but also delivers a full system solution for all the user's drilling and fastening needs.
   Laser hardened WEAR GUARD TIP™ for improved wear resistance and protection of the fit over the life of the bit.

- SHOCK ZONE™ Geometry designed to flex:
  SHOCK ZONE™ reduces stress at the tip resulting in less tip breakages.
- The combination of the SHOCK ZONE<sup>™</sup> design and special heat treatment absorbs impacts and allows the bit to flex with spring like action.
   Custom engineered steel Milwaukee® custom metal formula makes the SHOCKWAVE<sup>™</sup> bits more resistant to shock from impacting.

## FEATURES

| Symbol          | 4932430889 |
|-----------------|------------|
| Rozmiar         | T40        |
| Wejście         | 1/4"       |
| L [mm]          | 25.00      |
| Тур             | Torx       |
| Ilość elementów | 25         |