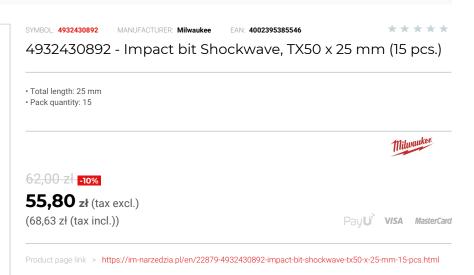

## FEATURES

| Symbol          | 4932430892 |
|-----------------|------------|
| Rozmiar         | T50        |
| Wejście         | 1/4"       |
| L [mm]          | 25.00      |
| Тур             | Torx       |
| Ilość elementów | 15         |