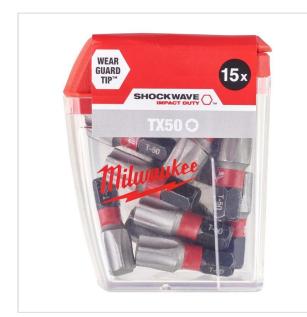

## DESCRIPTION

- Designed for use with impact drivers the SHOCKWAVE<sup>™</sup> IMPACT DUTY accessory line is not only ideal for heavy duty impact applications, but also delivers a full system solution for all the user's drilling and fastening needs.
  Laser hardened WEAR GUARD TIP<sup>™</sup> for improved wear resistance and protection of the fit over the life of the bit.

- SHOCK ZONE<sup>™</sup> Geometry designed to flex:
  SHOCK ZONE<sup>™</sup> reduces stress at the tip resulting in less tip breakages.
- The combination of the SHOCK ZONE<sup>®</sup> design and special heat treatment absorbs impacts and allows the bit to flex with spring like action.
  Custom engineered steel Milwaukee<sup>®</sup> custom metal formula makes the SHOCKWAVE<sup>®</sup> bits more resistant to shock from impacting.

## FEATURES

| Symbol          | 4932430892 |
|-----------------|------------|
| Rozmiar         | T50        |
| Wejście         | 1/4"       |
| L [mm]          | 25.00      |
| Тур             | Torx       |
| Ilość elementów | 15         |