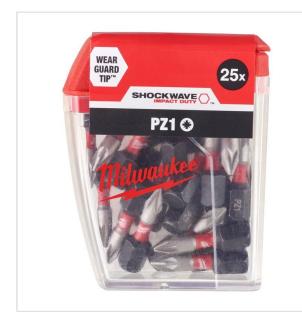

## DESCRIPTION

- Designed for use with impact drivers the SHOCKWAVE<sup>™</sup> IMPACT DUTY accessory line is not only ideal for heavy duty impact applications, but also delivers a full system solution for all the user's drilling and fastening needs.
  Laser hardened WEAR GUARD TIP<sup>™</sup> for improved wear resistance and protection of the fit over the life of the bit.

## FEATURES

| Symbol          | 4932430861 |
|-----------------|------------|
| Rozmiar         | PZ1        |
| Wejście         | 1/4"       |
| L [mm]          | 25.00      |
| Тур             | Pozidriv   |
| Ilość elementów | 25         |