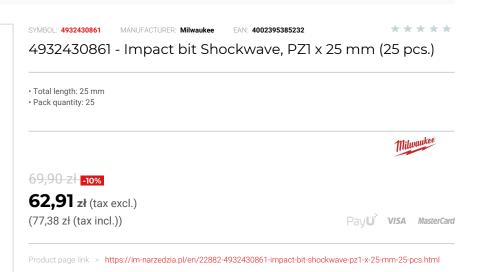

## FEATURES

| Symbol          | 4932430861 |
|-----------------|------------|
| Rozmiar         | PZ1        |
| Wejście         | 1/4"       |
| L [mm]          | 25.00      |
| Тур             | Pozidriv   |
| Ilość elementów | 25         |