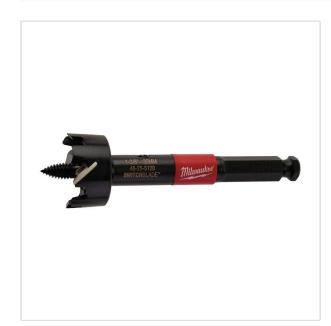

> Cutting, drilling, abrasion > Drill bits > Wood drill bits

SYMBOL: **4932479497** 

MANUFACTURER: Milwaukee EAN: 4058546372910

## 4932479497 - Self-gliding drill for wood, 35 mm

- Speed: Aggressive feed screw design allows the bit to pull through the wood faster and without effort, resulting in
- $\bullet \ \mathsf{Replaceable} \ \mathsf{SWITCHBLADE}^{\mathbb{M}} : \mathsf{The} \ \mathsf{SWITCHBLADE}^{\mathbb{M}} \ \mathsf{replaceable} \ \mathsf{blade} \ \mathsf{system} \ \mathsf{ensures} \ \mathsf{your} \ \mathsf{blade} \ \mathsf{is} \ \mathsf{always} \ \mathsf{razor} \\ \mathsf{blade} \ \mathsf{$ sharp. It increases productivity by eliminating resharpening downtime and it increases the overall life of the bit.

## DESCRIPTION

- Application: Suitable for all general contractors, electricians, plumbers and HVAC engineers who require to drill through holes in wood for all types of pipe, vents and wire trunking.
  Each selfeed bit is supplied with 1x blade, 2x replaceable feed screws, 1x set screws and 1x allen key.

## FEATURES

| Symbol          | 4932479497  |
|-----------------|-------------|
| D               | 35.00       |
| Тур             | samoposuwne |
| Ilość elementów | 1           |
| Uchwyt          | Hex         |