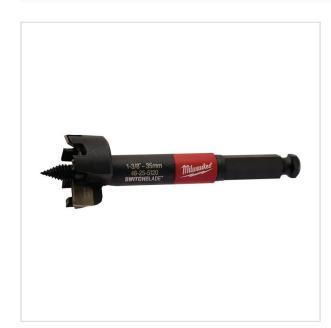

SYMBOL: 4932479498

MANUFACTURER: Milwaukee

EAN: 4058546372927

## 4932479498 - Self-gliding drill for wood, 38 mm

- Speed: Aggressive feed screw design allows the bit to pull through the wood faster and without effort, resulting in
- $\bullet \ \mathsf{Replaceable} \ \mathsf{SWITCHBLADE}^{\mathbb{M}} : \mathsf{The} \ \mathsf{SWITCHBLADE}^{\mathbb{M}} \ \mathsf{replaceable} \ \mathsf{blade} \ \mathsf{system} \ \mathsf{ensures} \ \mathsf{your} \ \mathsf{blade} \ \mathsf{is} \ \mathsf{always} \ \mathsf{razor} \\ \mathsf{blade} \ \mathsf{$ sharp. It increases productivity by eliminating resharpening downtime and it increases the overall life of the bit.

## DESCRIPTION

- Application: Suitable for all general contractors, electricians, plumbers and HVAC engineers who require to drill through holes in wood for all types of pipe, vents and wire trunking.
  Each selfeed bit is supplied with 1x blade, 2x replaceable feed screws, 1x set screws and 1x allen key.

## FEATURES

22-11-2024

| Symbol          | 4932479498  |
|-----------------|-------------|
| D               | 38.00       |
| Тур             | samoposuwne |
| Ilość elementów | 1           |
| Uchwyt          | Hex         |