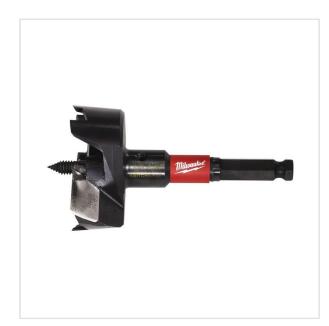

## 4932479502 - Self-gliding drill for wood Switchblade, 65 mm

- Speed: Aggressive feed screw design allows the bit to pull through the wood faster and without effort, resulting in
- $\bullet \ \mathsf{Replaceable} \ \mathsf{SWITCHBLADE}^{\mathbb{M}} : \mathsf{The} \ \mathsf{SWITCHBLADE}^{\mathbb{M}} \ \mathsf{replaceable} \ \mathsf{blade} \ \mathsf{system} \ \mathsf{ensures} \ \mathsf{your} \ \mathsf{blade} \ \mathsf{is} \ \mathsf{always} \ \mathsf{razor} \\ \mathsf{blade} \ \mathsf{$ sharp. It increases productivity by eliminating resharpening downtime and it increases the overall life of the bit.

## DESCRIPTION

- Application: Suitable for all general contractors, electricians, plumbers and HVAC engineers who require to drill through holes in wood for all types of pipe, vents and wire trunking.
  Each selfeed bit is supplied with 1x blade, 2x replaceable feed screws, 1x set screws and 1x allen key.