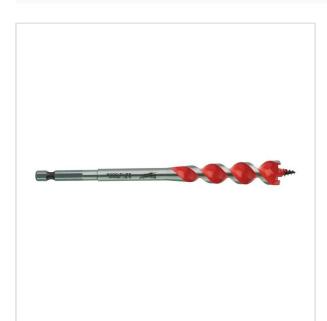

> Cutting, drilling, abrasion > Drill bits > Wood drill bits

SYMBOL: 4932479472

MANUFACTURER: Milwaukee EAN: 4058546372668

\*\*\*\*

4932479472 - Wood twist drill bit, 16x 165 mm, Hex 1/4"

- Step up from flat bit in quality and performance faster drilling, higher lifetime and less jamming!
- Dual cutting edges for fast and aggressive cut up to 10 times faster drilling vs. flat boring bit.

## DESCRIPTION

- Tapered design for reduced chip clogging, less friction and less jamming even in tough applications results in less breakages.
  Feed screw with coarse thread increases selfeeding in all types of wood soft & hard, wet & treated.
  Polished and powder coated flute design for increased chip ejection, reduced clogging and higher selfeeding capability.