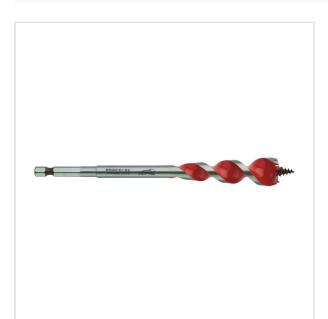

> Cutting, drilling, abrasion > Drill bits > Wood drill bits

SYMBOL: 4932479473

MANUFACTURER: Milwaukee EAN: 4058546372675

\*\*\*\*

4932479473 - Wood twist drill bit, 20 x 165 mm, Hex 1/4"

- Step up from flat bit in quality and performance faster drilling, higher lifetime and less jamming!
- Dual cutting edges for fast and aggressive cut up to 10 times faster drilling vs. flat boring bit.

## DESCRIPTION

- Tapered design for reduced chip clogging, less friction and less jamming even in tough applications results in less breakages.
  Feed screw with coarse thread increases selfeeding in all types of wood soft & hard, wet & treated.
  Polished and powder coated flute design for increased chip ejection, reduced clogging and higher selfeeding capability.

## FEATURES

| Symbol          | 4932479473 |
|-----------------|------------|
| L [mm]          | 165.00     |
| D               | 20.00      |
| Тур             | kręte      |
| Ilość elementów | 1          |
| Uchwyt          | Hex        |