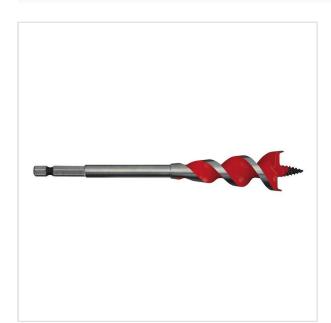

> Cutting, drilling, abrasion > Drill bits > Wood drill bits

SYMBOL: 4932479475

MANUFACTURER: Milwaukee EAN: 4058546372699

\*\*\*\*

4932479475 - Wood twist drill bit, 25 x 165 mm, Hex 1/4"

- Step up from flat bit in quality and performance faster drilling, higher lifetime and less jamming!
- Dual cutting edges for fast and aggressive cut up to 10 times faster drilling vs. flat boring bit.

## DESCRIPTION

- Tapered design for reduced chip clogging, less friction and less jamming even in tough applications results in less breakages.
  Feed screw with coarse thread increases selfeeding in all types of wood soft & hard, wet & treated.
  Polished and powder coated flute design for increased chip ejection, reduced clogging and higher selfeeding capability.

## FEATURES

| Symbol          | 4932479475 |
|-----------------|------------|
| L [mm]          | 165.00     |
| D               | 25.00      |
| Тур             | kręte      |
| Ilość elementów | 1          |
| Uchwyt          | Hex        |