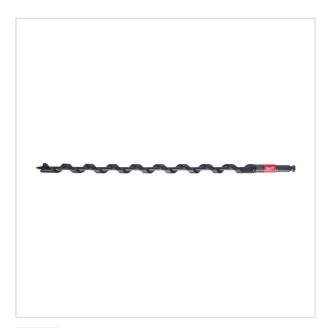

> Cutting, drilling, abrasion > Drill bits > Wood drill bits

SYMBOL: **48136758** 

MANUFACTURER: Milwaukee

FAN: 045242500994

48136758 - Wood twist drill bit, long, 18 x 395/460 mm, Hex

- Suitable for use with all types of corded / cordless drills including impact wrenches.
- Drilling with an impact wrench enables drilling holes with less effort, one hand drilling, drilling up a ladder and above head height with less risk of injury from the tool clutching out.
- Special zone hardening process ensures an extra hard shank, durable tip and perfectly flexible bit body.

## DESCRIPTION

- New MILWAUKEE® Through-Center head geometry with the lead cutting edge lines up with the center of the feed screw this ensures efficient chip removal and allows for continuous feeding.
- 20° rake angle of the lead cutting edge creates a path for easy chip ejection
- Polished and powder coated flute design produces a non-stick surface for increased chip ejection, reduced chip clogging and higher selfeeding capability.
- Milling marks are removed in the finishing process, creating a smooth surface
  Lewis flute with large, wide throat design for rapid chip removal.
- · Sharp ground cutting lips for smooth clean holes.
- · Resharpenable cutting lips.
- With "shank to fit square drive 1/2" impact wrenches the adaptor 48660061 is required.
- Suitable for hard & soft wood, wet & treated wood, plywood, chipboard, WPC (wood plastic composite), laminated beams and panels, exotic and hard woods e.g. bongossi, iroko, teak, beech, oak, etc.