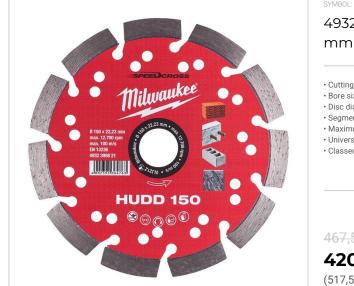

## SYMBOL: 4932399821 MANUFACTURER: Milwaukee EAN: 4002395364763 $\star$ $\star$ $\star$ $\star$ 4932399821 - Diamond blade Speedcross HUDD 150 x 22.23 Cutting width: 2.6 mm • Bore size: 22.23 mm

- Disc diameter: 150 mm
- Segment height: 10 mm
- Maximum Speed, Long Life, Low Vibration.
- Universal blade for a variety of materials.
- · Classed into two categories for maximum lifetime.

## DESCRIPTION

• 10 mm segments height to ensure long lifetime

- · Low vibration.
- · Application areas. The Speedcross blades are universal in application but their best performance is achieved at different ends of the spectrum.
- The HUDD is predominantly a blade for very hard to medium hard general building materials, the harder the material, the better the performance.
- Alternatively the AUDD is most suitable for hard materials to soft / abrasive materials, its best performance is achieved when used in standard hardness concrete and general building materials.
  Most suitable: artificial stone, concrete tiles, general building materials, gneiss, granite, lime and sandstone blocks medium and hard, poroton, porphyry, roof tiles clay, roof tiles concrete, slate, stoneware and clay tiles.
- Suitable: abrasive refractory materials, aerated and breeze concrete blocks, granite tiles and slabs, lime and sandstone blocks soft and abrasive, marble tiles and slabs, screed.

## FEATURES

| Symbol                    | 4932399821                                     |
|---------------------------|------------------------------------------------|
| Opis                      | tarcza diamentowa tnąca Speedcross HUDD        |
| Zastosowanie do materiału | cegła, beton, kamień, granit, wapno/piaskowiec |
| Ilość elementów           | 1                                              |
| Średnica otworu tarczy    | 22.23                                          |
| Średnica tarczy           | 150.00                                         |