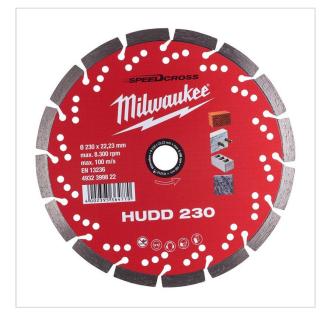

SYMBOL: **4932399822** 

MANUFACTURER: Milwaukee EAN: 4002395364770

4932399822 - Diamond blade Speedcross HUDD 230 x 22.23 mm

- · Cutting width: 2.6 mm
- Bore size: 22.23 mm
- Disc diameter: 230 mm
- · Segment height: 10 mm
- Maximum Speed, Long Life, Low Vibration.
- · Universal blade for a variety of materials.
- ${\boldsymbol \cdot}$  Classed into two categories for maximum lifetime.
- 10 mm segments height to ensure long lifetime.

## DESCRIPTION

- · Laser welded segments for best performance
- · Low vibration.
- Application areas. The Speedcross blades are universal in application but their best performance is achieved at different ends of the spectrum.
  The HUDD is predominantly a blade for very hard to medium hard general building materials, the harder the material, the better the performance
- Alternatively the AUDD is most suitable for hard materials to soft / abrasive materials, its best performance is achieved when used in standard hardness concrete and general building materials.
  Most suitable: artificial stone, concrete tiles, general building materials, gneiss, granite, lime and sandstone blocks medium and hard, poroton, porphyry, roof tiles clay, roof tiles concrete, slate, stoneware and clay tiles.
- Suitable: abrasive refractory materials, aerated and breeze concrete blocks, granite tiles and slabs, lime and sandstone blocks soft and abrasive, marble tiles and slabs, screed.

## FEATURES

| Symbol                    | 4932399822                                     |
|---------------------------|------------------------------------------------|
| Opis                      | tarcza diamentowa tnąca Speedcross HUDD        |
| Zastosowanie do materiału | cegła, beton, kamień, granit, wapno/piaskowiec |
| Ilość elementów           | 1                                              |
| Średnica otworu tarczy    | 22.23                                          |
| Średnica tarczy           | 230.00                                         |