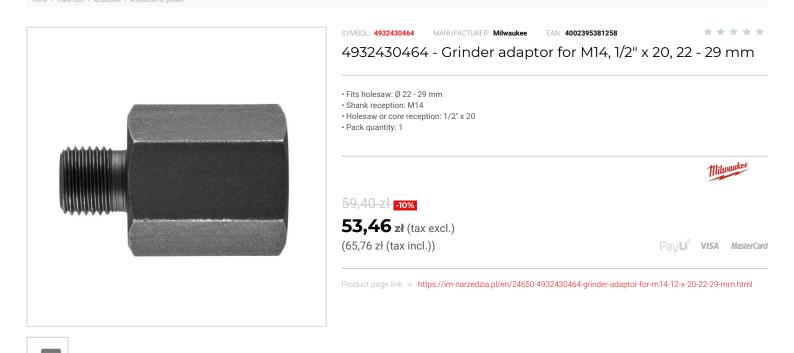

## DESCRIPTION

How to use on an angle grinde

1. Screw the grinder adaptor M14 to the holesaw and tighten firmly with a spanner. Then apply the spindle lock on the angle

grinder and fit the adaptor directly onto the spindle; tighten firmly with a spanner. 2. If the tile is not fitted to a wall or floor ensure it is secured firmly with a clamp.