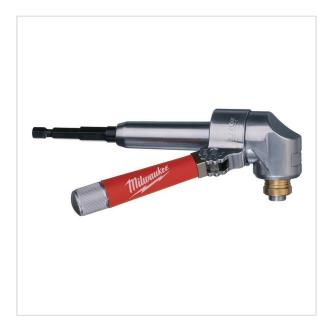

SYMBOL: **4932352320** 

MANUFACTURER: Milwaukee EAN: 4002395369799

\*\*\*\*

4932352320 - Angled socket OSD 2 for drill and screwdriver 1/4" Hex, 160 mm

The OSD 2 screwdriver / drill angle attachment is the ideal solution for all screwdriving and drilling applications in

## DESCRIPTION

- 1/4" magnetic Hex bit reception accepts both standard 25 mm (C 6.3) and ball end reception (E 6.3), with bit locking mechanism.
- Metal gears and housing for smooth and precise running and excellent power transmission
   360° rotatable softgrip side handel for left and right hand use with 4 lock positions.
- Two step Hex shaft to fit either 1/4" (6 mm) Hex shaft or 10 mm Hex shaft.
  Industrial quality designed for use with all cordless tools in applications up to 40 Nm torque and a maximum of 1750 rpm.
- The OSD2 is capable of both drilling and screwdriving applications, offering maximum versatility.

## FEATURES

| Symbol      | 4932352320 |
|-------------|------------|
| Rozmiar ["] | 1/4"       |
| Wejście     | 1/4"       |
| L [mm]      | 160.00     |
| Тур         | Нех        |