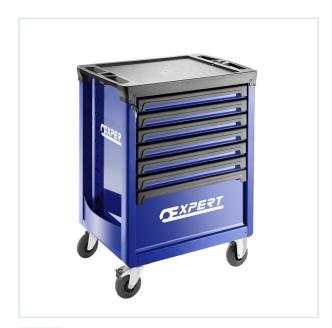

## DESCRIPTION

- 7 drawers roller cabinet

- The drawers can be fitted with EXPERT thermoshaped and foam modules (3 modules per drawer).
- Maximum load resistance per drawer: 20/30kg.
- New worktop larger (560 x 460 mm) and more durable.
- Large worktop (560x460mm) made of polypropylen with fiber impact and chemical resistant, static load resistance 800kg.

  2 Handles with soft cover for easier maneuverability, one for moving and one to lift the roller cabinet and ride over obstacles.
- Provided slots for 3 screwdrivers and storage compartments for screws, nuts and bolts.
- Integrated edges prevent tools from falling while moving.
- Polypropylene drawer pulls with safety hooks, drawers cannot open while moving.
   Lock on the front side for better access.

- Manoeuvrability:
   4 wheels diam. 125 mm, 2 swiveling (one with brake) and 2 fixed.
- Roller cabinet delivered with wheels already atteached.
- Integrated holder for cans or bottles (Free positioning on right or left)
- Overall dimensions (including wheels and worktop): 779 x 515 x 972 mm.
   Drawer useful size: L.569 x D.421 x H.60/270 mm.