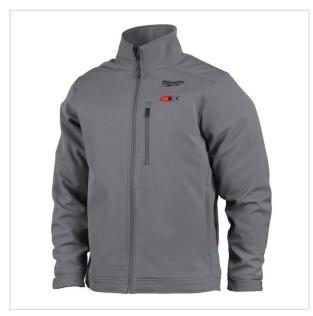

> Personal safety equipment > Professional clothing

SYMBOL: 4933478974

MANUFACTURER: Milwaukee EAN: 4058546362560

\*\*\*\*

M12 HJ GREY5-0 (L) - Men's Heated Jacket, M12™ Li-ion 12 V, size L, grey, 4933478974

## DESCRIPTION

- · Heat on demand sewn in carbon fibre heating wires, distribute heat to core body areas and to the front pockets
- Fleat on demand sewh in carbon libre heating wires, distribute heat to core body areas and to the front pockets.
   Superior run time, up to 8 hours of heat on low level with a single battery charge of an M12™ REDLITHIUM™ 3.0 Ah battery pack.
   Easy touch heat controller 3 heat settings: High, Medium, Low.
   TOUGHSHELL™ stretch 90% polyester and 10% spandex material to withstand harsh working conditions and deliver up to 5x longer life.
   FREE FLEX™ mobility additional material under the arms increases range of movement for working overhead.
   New battery pocket design providing users multiple options for battery placement, allowing adaptability to the situation.

- Improved slim fit design with extended back prevents heat loss and keeps the user warm.

  M12™ battery controller with 1 A USB port, to charge mobile devices stored in concealed battery pocket.
- Water and wind resistant, provides comfort and durability in harsh environments.
   Big hand & chest pocket, ideal for storing mobile devices.
- Flexible battery system: works with all MILWAUKEE® M12™ batteries.