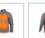

> Personal safety equipment > Professional clothing

SYMBOL: 4933478974

MANUFACTURER: Milwaukee EAN: 4058546362560

\*\*\*\*

M12 HJ GREY5-0 (L) - Men's Heated Jacket, M12™ Li-ion 12 V, size L, grey, 4933478974