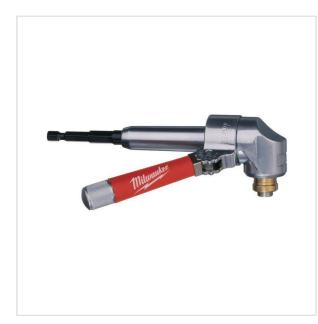

SYMBOL: **4932352321** 

MANUFACTURER: Milwaukee EAN: 4002395369805

\*\*\*\*

4932352321 - Angled socket OSD 2 for drill and screwdriver 1/4" Hex, 160 mm (6 pcs.)

- The OSD 2 screwdriver / drill angle attachment is the ideal solution for all screwdriving and drilling applications in restricted areas.
- 1/4" magnetic Hex bit reception accepts both standard 25 mm (C 6.3) and ball end reception (E 6.3), with bit locking mechanism.

## DESCRIPTION

- · Metal gears and housing for smooth and precise running and excellent power transmission.
- 360° rotatable softgrip side handel for left and right hand use with 4 lock positions.
   Two step Hex shaft to fit either 1/4" (6 mm) Hex shaft or 10 mm Hex shaft.
- Industrial quality designed for use with all cordless tools in applications up to 40 Nm torque and a maximum of 1750 rpm.

  The OSD2 is capable of both drilling and screwdriving applications, offering maximum versatility.
- Only 51 mm in height for use in confined spaces.

## FEATURES

| Symbol      | 4932352321 |
|-------------|------------|
| Rozmiar [*] | 1/4"       |
| Wejście     | 1/4"       |
| L [mm]      | 160.00     |
| Тур         | Нех        |