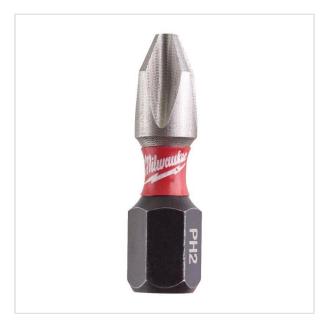

Home > Hand tools > Bits > Bits

SYMBOL: 4932430853

MANUFACTURER: Milwaukee EAN: 4002395385157

4932430853 - Impact drill bit Shockwave Impact Duty for screws Phillips, PH2 x 25 mm (25 pcs.)

- Total length: 25 mm
- Pack quantity: 25

## FEATURES

| Symbol          | 4932430853 |
|-----------------|------------|
| Rozmiar         | PH2        |
| Wejście         | 1/4"       |
| L [mm]          | 25.00      |
| Тур             | Philips    |
| Ilość elementów | 25         |