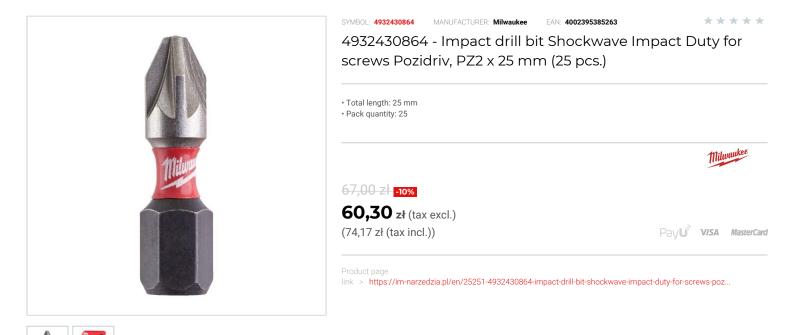

## DESCRIPTION

- Designed for use with impact drivers the SHOCKWAVE™ IMPACT DUTY accessory line is not only ideal for heavy duty impact
- applications, but also delivers a full system solution for all the user's drilling and fastening needs. Laser hardened WEAR GUARD TIP<sup>™</sup> for improved wear resistance and protection of the fit over the life of the bit.
- SHOCK ZONE<sup>™</sup> Geometry designed to flex:
- SHOCK ZONE™ reduces stress at the tip resulting in less tip breakages.
- The combination of the SHOCK ZONE<sup>M</sup> design and special heat treatment absorbs impacts and allows the bit to flex with spring like action.
- Custom engineered steel MILWAUKEE® custom metal formula makes the SHOCKWAVE™ bits more resistant to shock from impacting.

## FEATURES

| Symbol          | 4932430864 |
|-----------------|------------|
| Rozmiar         | PZ2        |
| Wejście         | 1/4"       |
| L [mm]          | 25.00      |
| Тур             | Pozidriv   |
| llość elementów | 25         |