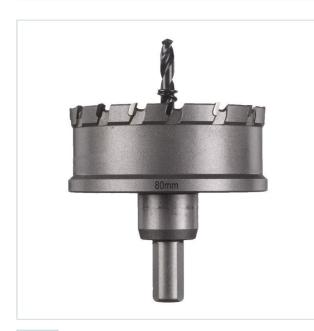

## DESCRIPTION

- Carbide tooth technology provides for best performance, speed and 10x more lifetime than standard bi-metal holesaws. Teeth can also be resharpened.
  Extra deep 25 mm cutting depth for drilling in sheet material and pipes.
  One solid piece holesaw design reduces wobble and vibration for accurate drilling.

- Safety stop collar prevents over drilling for best safety. • Ejector spring helps eject the slug, prevents jamming and saves time.
- With 3-flat secure grip shank reception to prevent the holesaw slipping in the chuck and to ensure maximum torque transmission.
  Diameters 16-76 mm with 10 mm and >80 mm with 13 mm 3-flat shank reception.

- Replaceable pilot drill and spring.
  Use a cooling lubricant to extend the life of the holesaw. For metals use cutting oil, aluminium turpentine, plastics water and for cast iron drill dry.
- Suitable for drilling steel (<1200 n/mm²) up to 4 mm, stainless steel up to 2 mm, aluminium, zink, cast iron, copper, fibreglass.