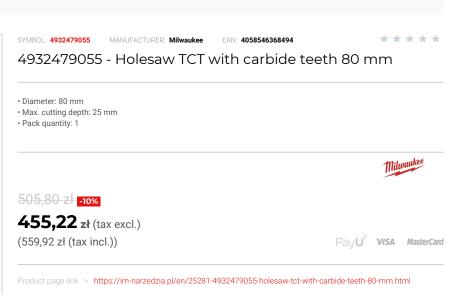

## FEATURES

| Symbol          | 4932479055 |
|-----------------|------------|
| D               | 80.00      |
| Długość robocza | 25.00      |